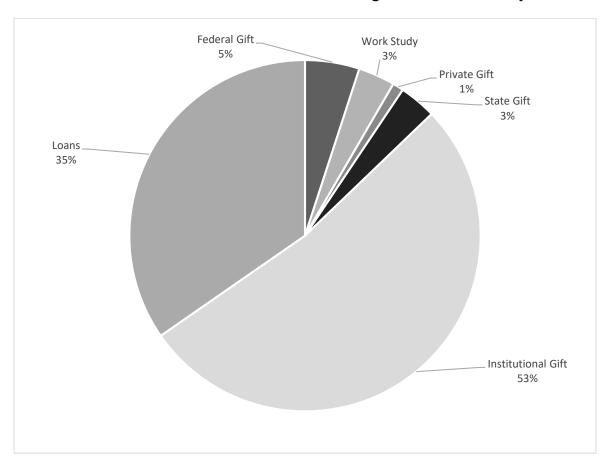

sity of Delaware*                      | 32,250   | 33,150         | 34,310   | 35,710   | 4.1%               |
| University of Pittsburgh                     | 18,618   | 19,080         | 19,080   | 19,718   | 3.3%               |
| University of Scranton                       | 42,162   | 43,310         | 44,532   | 45,790   | 2.8%               |
| University of the Sciences in Philadelphia   | 38,850   | 39,994         | 25,000   | 25,000   | 0.0%               |
| West Chester University                      | 9,720    | 10,064         | 10,412   | 10,421   | 0.1%               |

<sup>\*</sup> Non-resident tuition

<sup>\*\*</sup> NJ resident

<sup>\*\*\*</sup> PA resident

### Student Financial Aid

## Financial Aid Awarded to Fall 2019 Full-Time Undergraduate Students\* by Source



| Percentage of Full-Time Undergraduates* Awarded Some Form of Financial Aid                                              | 94%       |
|-------------------------------------------------------------------------------------------------------------------------|-----------|
| Percentage of First-Time Full-Time Freshmen Awarded Some Form of Financial Aid                                          | 96%       |
| Percentage of First-Time Full-Time Freshmen Receiving PELL Grant                                                        | 36%       |
| Average Financial Aid Package Awarded to Full-Time Undergraduate Students* (including work study and loans to students) | \$35,615  |
| Percentage of 2019 Bachelor's Degree Recipients Who Borrowed