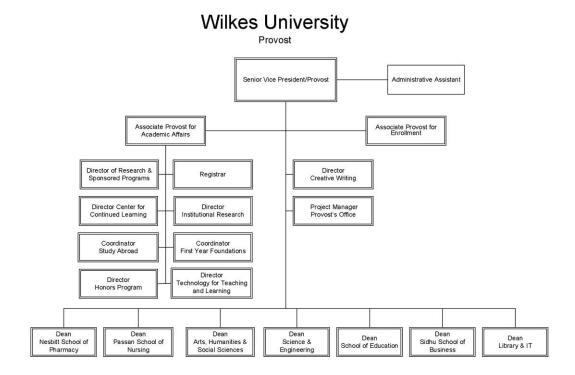

## **Table of Contents**

| ORGANIZATIONAL CHARTS                                  | 32 |
|--------------------------------------------------------|----|
| Administrative                                         | 32 |
| Finance and Support Operations                         | 33 |
| Provost                                                | 34 |
| Enrollment Services                                    | 35 |
| Information Technology Services                        | 36 |
| Library                                                | 37 |
| Advancement                                            | 38 |
| Development                                            | 39 |
| Marketing/Communications                               | 40 |
| Student Affairs                                        | 41 |
| Athletics                                              | 42 |
| Student Development, Health & Wellness, Residence Life | 43 |
| Diversity Affairs                                      | 44 |
| University College                                     | 45 |
| FINANCES                                               | 46 |
| Statement of Activities                                | 46 |
| Endowment and Other Long-Term Investments              | 47 |
| Tuition, Fees, Room and Board Charges                  | 48 |
| Tuition Comparison, Wilkes and Other Institutions      | 49 |
| Student Financial Aid                                  | 50 |
| Wilkes Alumni                                          | 51 |
| Alumni by Graduation Year                              | 51 |
| Alumni Giving                                          | 51 |
| Funds Raised                                           | 52 |
| FACILITIES                                             | 53 |
| Building Inventory – Assignable Square Footage         | 53 |
| Eugene S. Farley Library                               | 55 |
| Computing Inventory                                    | 56 |
| ACCREDITATIONS                                         | 56 |
| GLOSSARY                                               | 57 |