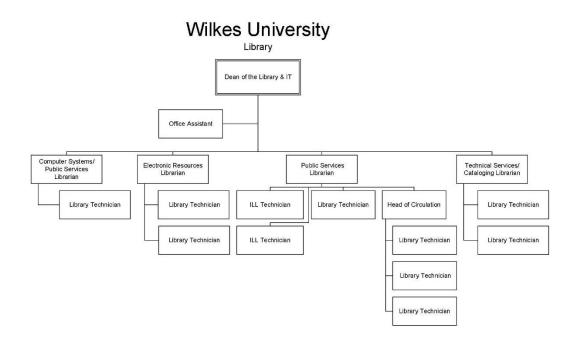

## **Table of Contents**

| ORGANIZATIONAL CHARTS                                  | 32 |
|--------------------------------------------------------|----|
| Administrative                                         | 32 |
| Finance and Support Operations                         | 33 |
| Provost                                                | 34 |
| Enrollment Services                                    | 35 |
| Information Technology Services                        | 36 |
| Library                                                | 37 |
| Advancement                                            | 38 |
| Development                                            | 39 |
| Marketing/Communications                               | 40 |
| Student Affairs                                        | 41 |
| Athletics                                              | 42 |
| Student Development, Health & Wellness, Residence Life | 43 |
| Diversity Affairs                                      | 44 |
| University College                                     | 45 |
| FINANCES                                               | 46 |
| Statement of Activities                                | 46 |
| Endowment and Other Long-Term Investments              | 47 |
| Tuition, Fees, Room and Board Charges                  | 48 |
| Tuition Comparison, Wilkes and Other Institutions      | 49 |
| Student Financial Aid                                  | 50 |
| Wilkes Alumni                                          | 51 |
| Alumni by Graduation Year                              | 51 |
| Alumni Giving                                          | 51 |
| Funds Raised                                           | 52 |
| FACILITIES                                             | 53 |
| Building Inventory – Assignable Square Footage         | 53 |
| Eugene S. Farley Library                               | 55 |
| Computing Inventory                                    | 56 |
| ACCREDITATIONS                                         | 56 |
| GLOSSARY                                               | 57 |