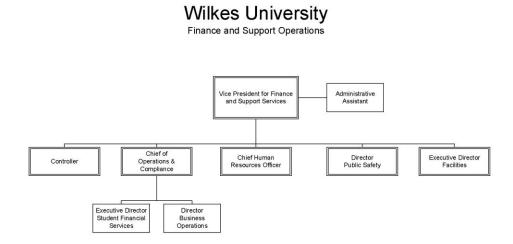

## **Table of Contents**

| ORGANIZATIONAL CHARTS                                  | 32 |
|--------------------------------------------------------|----|
| Administrative                                         | 32 |
| Finance and Support Operations                         | 33 |
| Provost                                                | 34 |
| Enrollment Services                                    | 35 |
| Information Technology Services                        | 36 |
| Library                                                | 37 |
| Advancement                                            | 38 |
| Development                                            | 39 |
| Marketing/Communications                               | 40 |
| Student Affairs                                        | 41 |
| Athletics                                              | 42 |
| Student Development, Health & Wellness, Residence Life | 43 |
| Diversity Affairs                                      | 44 |
| University College                                     | 45 |
| FINANCES                                               | 46 |
| Statement of Activities                                | 46 |
| Endowment and Other Long-Term Investments              | 47 |
| Tuition, Fees, Room and Board Charges                  | 48 |
| Tuition Comparison, Wilkes and Other Institutions      | 49 |
| Student Financial Aid                                  | 50 |
| Wilkes Alumni                                          | 51 |
| Alumni by Graduation Year                              | 51 |
| Alumni Giving                                          | 51 |
| Funds Raised                                           | 52 |
| FACILITIES                                             | 53 |
| Building Inventory – Assignable Square Footage         | 53 |
| Eugene S. Farley Library                               | 55 |
| Computing Inventory                                    | 56 |
| ACCREDITATIONS                                         | 56 |
| GLOSSARY                                               | 57 |