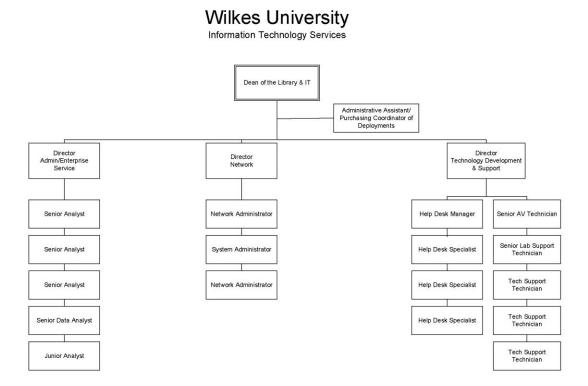

## **Table of Contents**

| ORGANIZATIONAL CHARTS                                  | 32 |
|--------------------------------------------------------|----|
| Administrative                                         | 32 |
| Finance and Support Operations                         | 33 |
| Provost                                                | 34 |
| Enrollment Services                                    | 35 |
| Information Technology Services                        | 36 |
| Library                                                | 37 |
| Advancement                                            | 38 |
| Development                                            | 39 |
| Marketing/Communications                               | 40 |
| Student Affairs                                        | 41 |
| Athletics                                              | 42 |
| Student Development, Health & Wellness, Residence Life | 43 |
| Diversity Affairs                                      | 44 |
| University College                                     | 45 |
| FINANCES                                               | 46 |
| Statement of Activities                                | 46 |
| Endowment and Other Long-Term Investments              | 47 |
| Tuition, Fees, Room and Board Charges                  | 48 |
| Tuition Comparison, Wilkes and Other Institutions      | 49 |
| Student Financial Aid                                  | 50 |
| Wilkes Alumni                                          | 51 |
| Alumni by Graduation Year                              | 51 |
| Alumni Giving                                          | 51 |
| Funds Raised                                           | 52 |
| FACILITIES                                             | 53 |
| Building Inventory – Assignable Square Footage         | 53 |
| Eugene S. Farley Library                               | 55 |
| Computing Inventory                                    | 56 |
| ACCREDITATIONS                                         | 56 |
| GLOSSARY                                               | 57 |