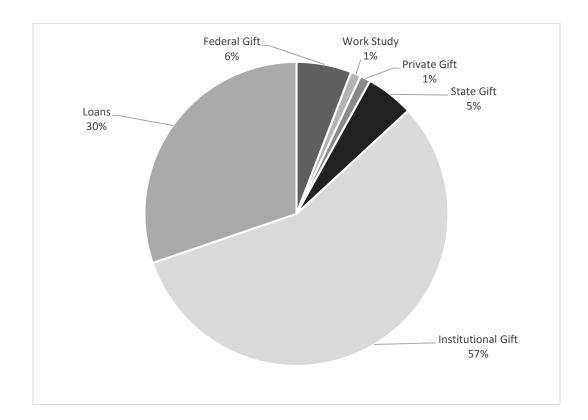

|
| University of Scranton                       | 39,956         | 41,044         | 42,162         | 43,310         | 2.7%                                     |
| University of the Sciences in Philadelphia   | 36,096         | 37,466         | 38,850         | 39,994         | 2.9%                                     |
| West Chester University                      | 9,144          | 9,462          | 9,720          | 10,064         | 3.5%                                     |

\* Non-resident tuition

\*\* NJ resident

\*\*\* PA resident

\*\*\*\* Effective 2014-15 students are charged per quarter term. Cost shown is for 3 quarter terms. \*\*\*\*\*Effective 2014-15 students charged per credit hour. Cost shown is for 12 credits.

## Student Financial Aid



## Financial Aid Awarded to Fall 2017 Full-Time Undergraduate Students\* by Source

| Percentage of Full-Time Undergraduates* Awarded Some Form of Financial Aid                                              | 89.7%     |
|-------------------------------------------------------------------------------------------------------------------------|-----------|
| Percentage of First-Time Full-Time Freshmen Awarded Some Form of Financial Aid                                          | 94.0%     |
| Percentage of First-Time Full-Time Freshmen Receiving PELL Grant                                                        | 31.4%     |
| Average Financial Aid Package Awarded to Full-Time Undergraduate Students* (including work study and loans to students) | \$32,545  |
| Percentage of 2016 Bachelor's De