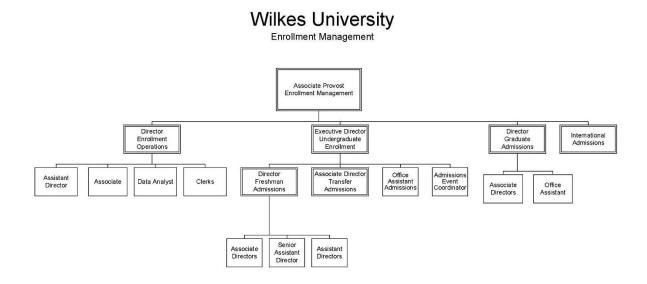

## **Table of Contents**

| ORGANIZATIONAL CHARTS                                  | 32 |
|--------------------------------------------------------|----|
| Administrative                                         | 32 |
| Finance and Support Operations                         | 33 |
| Provost                                                | 34 |
| Enrollment Services                                    | 35 |
| Information Technology Services                        | 36 |
| Library                                                | 37 |
| Advancement                                            | 38 |
| Development                                            | 39 |
| Marketing/Communications                               | 40 |
| Student Affairs                                        | 41 |
| Athletics                                              | 42 |
| Student Development, Health & Wellness, Residence Life | 43 |
| Diversity Affairs                                      | 44 |
| University College                                     | 45 |
| FINANCES                                               | 46 |
| Statement of Activities                                | 46 |
| Endowment and Other Long-Term Investments              | 47 |
| Tuition, Fees, Room and Board Charges                  | 48 |
| Tuition Comparison, Wilkes and Other Institutions      | 49 |
| Student Financial Aid                                  | 50 |
| Wilkes Alumni                                          | 51 |
| Alumni by Graduation Year                              | 51 |
| Alumni Giving                                          | 51 |
| Funds Raised                                           | 52 |
| FACILITIES                                             | 53 |
| Building Inventory – Assignable Square Footage         | 53 |
| Eugene S. Farley Library                               | 55 |
| Computing Inventory                                    | 56 |
| ACCREDITATIONS                                         | 56 |
| GLOSSARY                                               | 57 |