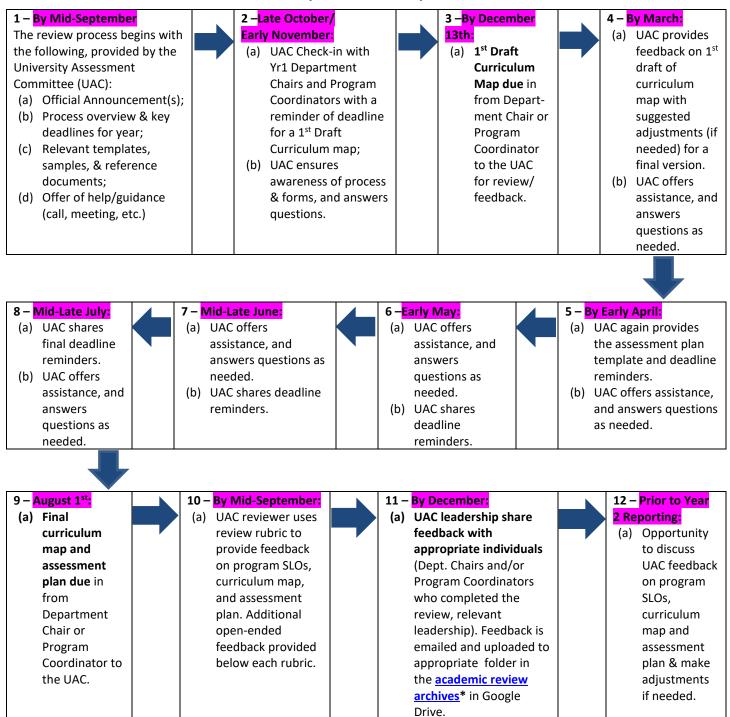

## Process Flow: Academic Program Review Reporting, Assessment Plan Year 1

A review schedule can be found on the UAC Academic Program Review Page

<u>Year 1 Resources</u> (Includes Assessment Plan template, suggested curriculum map format, UAC review rubrics, Bloom's Taxonomy, resources for curriculum mapping, examples of curriculum maps from other institutions)

(AY 2024-2025)

\*Only accessible to appropriate individuals (e.g. chair, dean, provost, current UAC members) through their '@wilkes.edu' email address. \*\*Final assessment plans and curriculum maps submitted in Year 1 of the Program Review Process will be accessible for later reference via the academic program review archives link above. The subfolder w/ that information will be shaded green and tagged as "YEAR 1". UAC Feedback on the assessment plan (+ SLOs and curriculum map) will be distributed via email and will be accessible in the blue 'UAC Reviewer Feedback' folder.